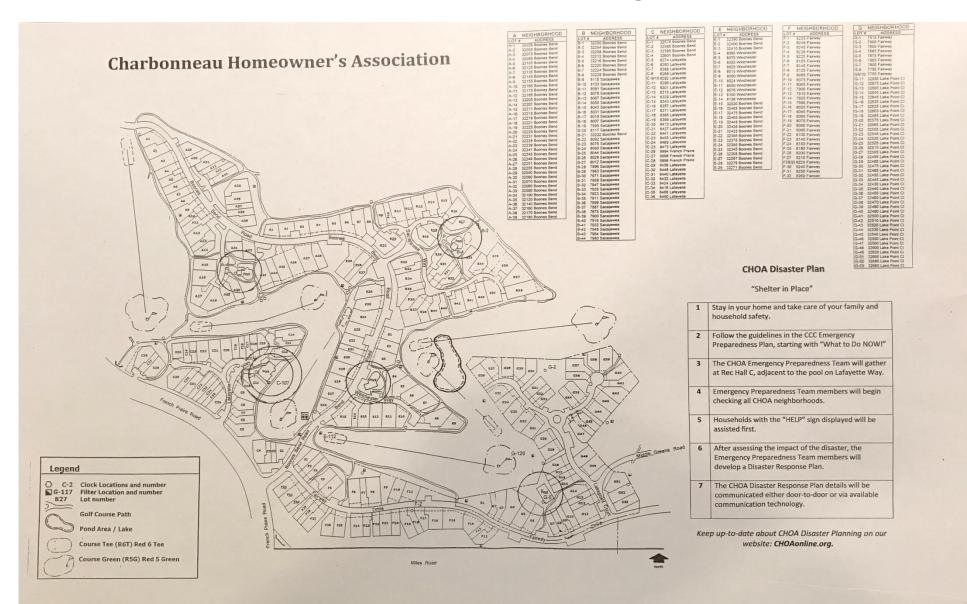

## CHOA Contents 228 residences divided into 6 neighborhoods

#### What To Do NOW!

- 1. Take care of loved ones.
- 2. Protect your head, feet and hands.
- 3. Check natural gas or propane.
- 4. Shut off water at the house main.
- 5. Place the HELP or OK sign.
- 6. Put the fire extinguisher on the sidewalk.
- 7. The CHOA Emergency Preparedness Team will gather at Rec Hall C and begin executing the Disaster Response Plan.
- 8. Households with the "HELP" sign displayed will be assisted first.
- 9. Details of The CHOA Disaster Response Plan will be communicated to you either door-to-door or via available communication technology.

Keep up-to-date about CHOA Disaster Planning on our website: www.CHOAonline.org